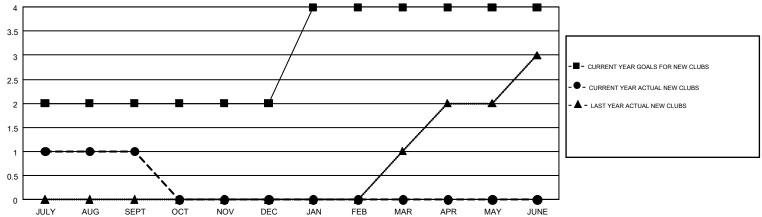

## GMT MONTHLY MEMBERSHIP PROGRESS REPORT

Multiple District 60

LINGINI I NOGILOGINLI GIN

Results as of: 9/30/2018

LOCATION: GUYANA

GMT CA 1

GMT: CARLTON LLOYD

| Clubs         |               |             |               | Members               |                           |                         |                                                    |  |
|---------------|---------------|-------------|---------------|-----------------------|---------------------------|-------------------------|----------------------------------------------------|--|
|               | RESULTS FOR   | R 2018-2019 |               | RESULTS FOR 2018-2019 |                           |                         |                                                    |  |
| QUARTER       | NEW CLUB GOAL | NEW CLUBS   | DROPPED CLUBS | QUARTER               | MEMBER GROWTH NET<br>GOAL | MEMBER GROWTH<br>ACTUAL | DROPPED<br>MEMBERS ACTUAL<br>(including transfers) |  |
| JULY/AUG/SEPT | 2             | 1           | 2             | JULY/AUG/SEPT         | 97                        | 75                      | 73                                                 |  |
| OCT/NOV/DEC   | 0             | 0           | 0             | OCT/NOV/DEC           | 50                        | 0                       | 0                                                  |  |
| JAN/FEB/MAR   | 2             | 0           | 0             | JAN/FEB/MAR           | 98                        | 0                       | 0                                                  |  |
| APR/MAY/JUNE  | 0             | 0           | 0             | APR/MAY/JUNE          | 30                        | 0                       | 0                                                  |  |