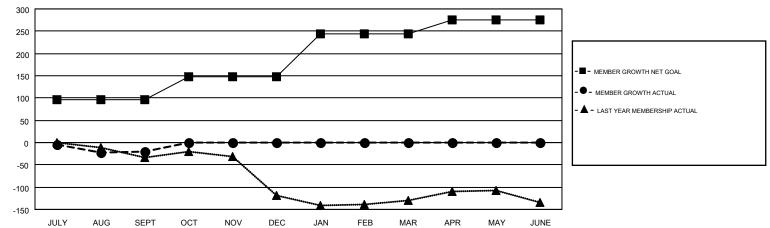

## GMT MONTHLY MEMBERSHIP PROGRESS REPORT

Multiple District 60

LINGINI I NOGILOGINLI GIN

Results as of: 9/30/2018

LOCATION: GUYANA

GMT CA 1

GMT: CARLTON LLOYD

| Clubs         |               |             |               | Members               |                           |                         |                                                    |  |
|---------------|---------------|-------------|---------------|-----------------------|---------------------------|-------------------------|----------------------------------------------------|--|
|               | RESULTS FOR   | R 2018-2019 |               | RESULTS FOR 2018-2019 |                           |                         |                                                    |  |
| QUARTER       | NEW CLUB GOAL | NEW CLUBS   | DROPPED CLUBS | QUARTER               | MEMBER GROWTH NET<br>GOAL | MEMBER GROWTH<br>ACTUAL | DROPPED<br>MEMBERS ACTUAL<br>(including transfers) |  |
| JULY/AUG/SEPT | 2             | 1           | 2             | JULY/AUG/SEPT         | 97                        | 75                      | 73                                                 |  |
| OCT/NOV/DEC   | 0             | 0           | 0             | OCT/NOV/DEC           | 50                        | 0                       | 0                                                  |  |
| JAN/FEB/MAR   | 2             | 0           | 0             | JAN/FEB/MAR           | 98                        | 0                       | 0                                                  |  |
| APR/MAY/JUNE  | 0             | 0           | 0             | APR/MAY/JUNE          | 30                        | 0                       | 0                                                  |  |